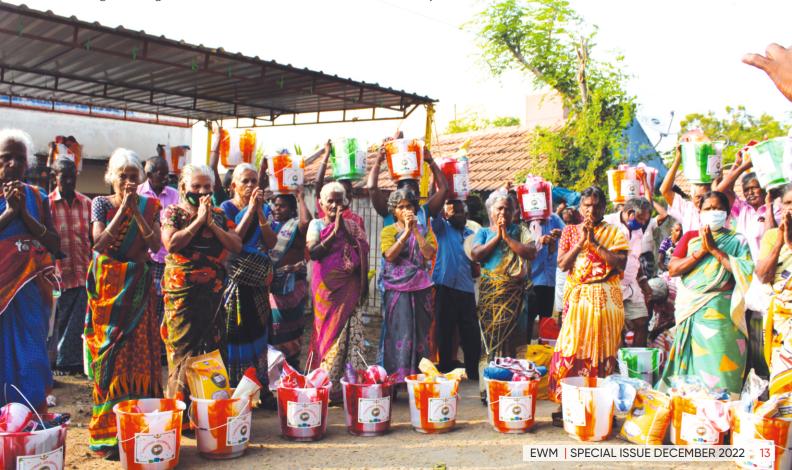

# SHOWING LOVE AND HOPE AT CHRISTMAS TO THE MOST VULNERABLE

Each year our team brings joy and happiness to over 400 people affected by leprosy.

Your precious donation of £25/\$30 per person will help us to provide them with a bucket full of personal items, a new set of clothes and a delicious Christmas meal and cake.

Thank you for your love and kindness. Please see coupon enclosed for more details.