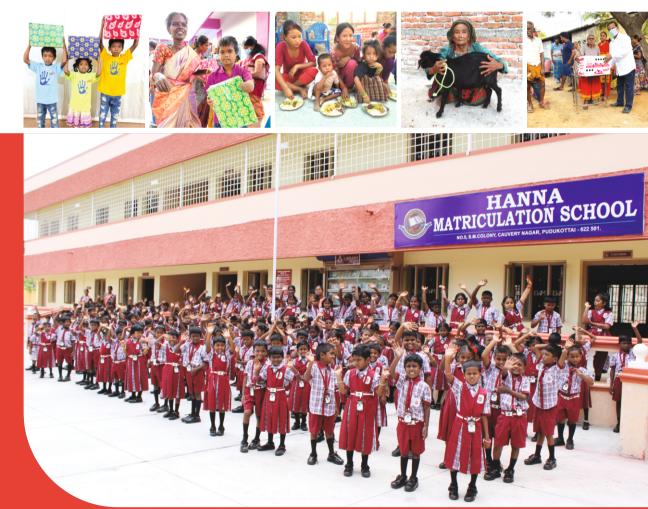

# Jesus, the precious gift of God for the world! Sharing the Joy of Christmas because He is the Reason for this Season!

Christmas: a time to give, a time to help others, a time to share happiness and kindness. Christmas is a special season, especially for children.

We want the children from EWM children's homes and any disadvantaged children that we can reach to know that God loves them and that they are not forgotten.

With your contribution, you can offer a great Christmas party to many children. You may also use this opportunity to teach your children to give to other children who are less privileged than they are.

Each box will contain a personal gift, toys, clothing, school supplies, shoes, hygiene items and sweets. EWM will purchase gifts of equal value for each child, and make sure it is appropriate for his/her age.

Your precious donation of £20/\$25 (or more) will play an important part in bringing joy and hope into the lives of these dear children.

Please don't delay! You can give for more than just one child if you wish. Thank you for your love and compassion!