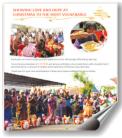

# SHOWING LOVE AND HOPE AT CHRISTMAS TO THE MOST VULNERABLE

Each year our team brings joy and happiness to over 400 people affected by leprosy.

Your precious donation of £25/\$30 per person will help us to provide them with a bucket full of personal items, a new set of clothes and a delicious Christmas meal and cake.

Thank you for your love and kindness. Please see coupon enclosed for more details.