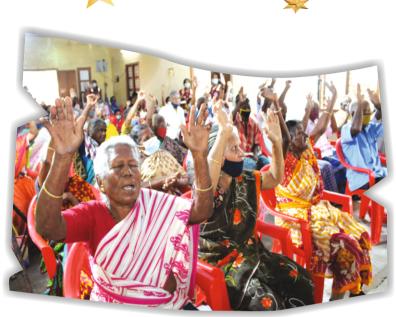

# SHOWING LOVE AND HOPE AT CHRISTMAS TO THE MOST VULNERABLE

Each year our team brings joy and happiness to over 400 people affected by leprosy.

Your precious donation of £25/\$30 per person will help us to provide them with a bucket full of personal items, a new set of clothes and a delicious Christmas meal and cake.

Thank you for your love and kindness. Please see coupon enclosed for more details.