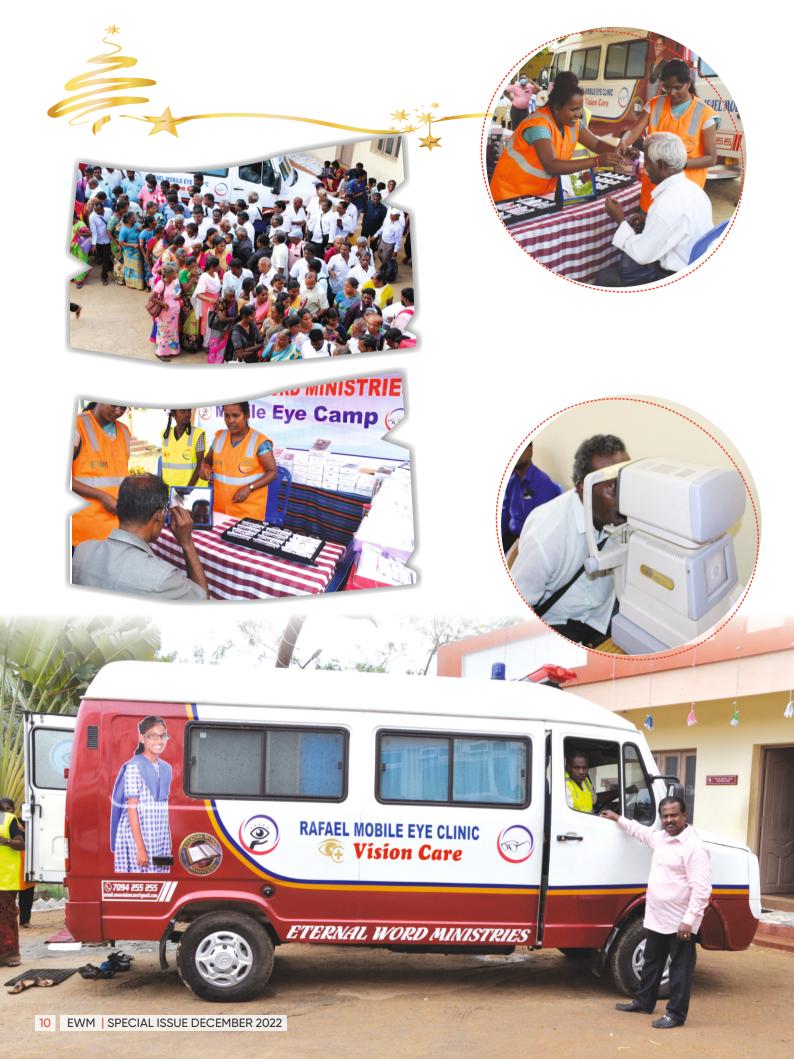

### **RAFAEL MOBILE EYE CLINIC**

### The fully equipped EWM eye clinic is a great success!

EWM has launched this programme, which mainly consists of setting up a mobile eye clinic to reach the most remote villages in rural India. Patients express overwhelming gratitude for this new mobile eye clinic service.

How it works?

Access to eye care in India is extremely limited, especially for the poor. Only a few cities offer basic operations, and most Indians cannot afford to have surgery or to go to these hospitals. The aim is to eliminate avoidable blindness and make modern eye care available to adults and children.

First, we organise an information campaign on the upcoming arrival of the Mobile Eye Clinic van in the village we have selected.

The villagers come and register for their optical test. After the test, they come to the stands to choose a frame adapted to their eyesight. Once they've chosen their frames, it is sent with their specific medical prescription to the various opticians we work with. It takes about 10 days before they receive their glasses. A new announcement of the passage of Rafael Mobile Eye Clinic is made and the patients come to collect their new glasses.