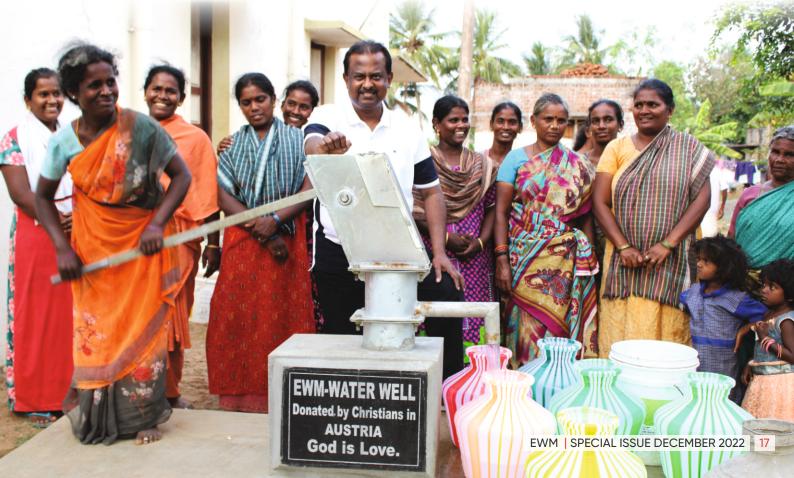

### **EWM WELL-DRILLING PROGRAMME**

### Providing sources of drinking water by drilling boreholes

People living in rural communities in India often must walk miles and miles to collect water from a stream. This water may not be safe to drink and leads to many diseases. This significant programme aims to improve access to safe and adequate water and reduce the risk of waterborne diseases.

People can wash their clothes, use water for cooking and everyday uses without having to worry about finding a water source miles away from their home.

"My family no longer worries about whether there will be clean water in the house."

You can be a part of this programme. The cost of drilling a bore hole is £1700/\$2000.

Note: an inscription can be written if you wish on the bore hole foundation stone.