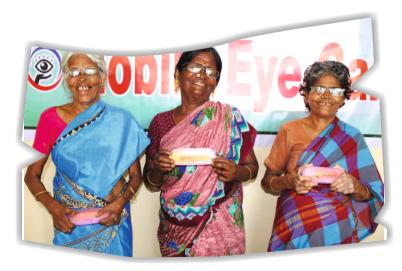

### **RAFAEL MOBILE EYE CLINIC**

### The fully equipped EWM eye clinic is a great success!

EWM has launched this programme, which mainly consists of setting up a mobile eye clinic to reach the most remote villages in rural India. Patients express overwhelming gratitude for this new mobile eye clinic service.

First, we organise an information campaign on the upcoming arrival of the Mobile Eye Clinic van in the village we have selected.

The villagers come and register for their optical test. After the test, they come to the stands to choose a frame adapted to their eyesight. Once they've chosen their frames, it is sent with their specific medical prescription to the various opticians we work with. It takes about 10 days before they receive their glasses. A new announcement of the passage of Rafael Mobile Eye Clinic is made and the patients come to collect their new glasses.