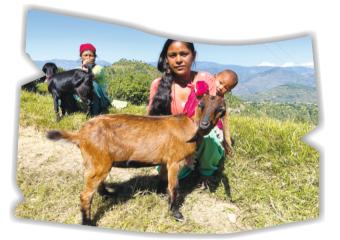

# GOATS AND CHICKENS DISTRIBUTION PROGRAMMES

# Support a family living in poverty by giving them a goat or chicken!

When you donate a goat to a poor family, whether in India or Nepal, your act of generosity has a big impact on their lives.

It provides a source of milk for their children, surplus milk can be sold, as can any kids, providing more income.

Imagine their joy when they receive the goat!

£35/\$45 can provide a young goat for a family.

See the enclosed coupon for more details.

With your gift of  $\pounds 20/\$25$ , you can provide 5 chickens for a family.

It will provide for a family a continuing source of income. Families benefit from three types of production: first the eggs; second the many chicks the birds produce and third the meat, providing food security and improving rural livelihood.