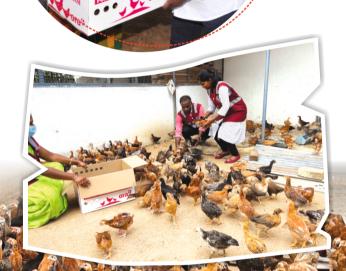

# GOATS AND CHICKENS DISTRIBUTION PROGRAMMES

Imagine their joy when they receive the goat!

£35/\$45 can provide a young goat for a family.

See the enclosed coupon for more details.

With your gift of  $\pounds 20/\$25$ , you can provide 5 chickens for a family.

It will provide for a family a continuing source of income. Families benefit from three types of production: first the eggs; second the many chicks the birds produce and third the meat, providing food security and improving rural livelihood.