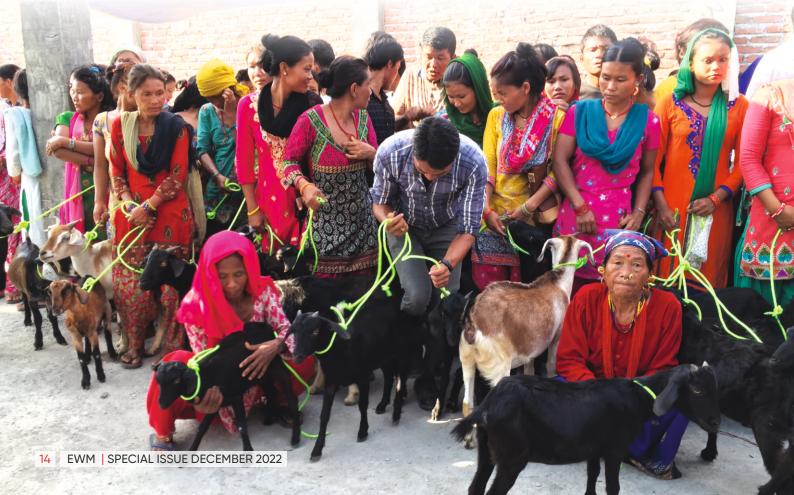

# GOATS AND CHICKENS DISTRIBUTION PROGRAMMES

# Support a family living in poverty by giving them a goat or chicken!

When you donate a goat to a poor family, whether in India or Nepal, your act of generosity has a big impact on their lives.

It provides a source of milk for their children, surplus milk can be sold, as can any kids, providing more income.

Imagine their joy when they receive the goat!

£35/\$45 can provide a young goat for a family.

See the enclosed coupon for more details.

With your gift of  $\pounds 20/\$25$ , you can provide 5 chickens for a family.

It will provide for a family a continuing source of income. Families benefit from three types of production: first the eggs; second the many chicks the birds produce and third the meat, providing food security and improving rural livelihood.

See the enclosed coupon for more details.