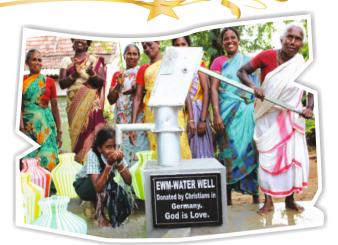

### **EWM WELL-DRILLING PROGRAMME**

### Providing sources of drinking water by drilling boreholes

People living in rural communities in India often must walk miles and miles to collect water from a stream. This water may not be safe to drink and leads to many diseases. This significant programme aims to improve access to safe and adequate water and reduce the risk of waterborne diseases.

People can wash their clothes, use water for cooking and everyday uses without having to worry about finding a water source miles away from their home.

"My family no longer worries about whether there will be clean water in the house."

You can be a part of this programme. The cost of drilling a bore hole is £1700/\$2000.

Note: an inscription can be written if you wish on the bore hole foundation stone.