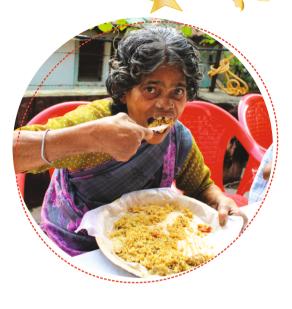

# SHOWING LOVE AND HOPE AT CHRISTMAS TO THE MOST VULNERABLE

Each year our team brings joy and happiness to over 400 people affected by leprosy.

Your precious donation of £25/\$30 per person will help us to provide them with a bucket full of personal items, a new set of clothes and a delicious Christmas meal and cake.

Thank you for your love and kindness. Please see coupon enclosed for more details.