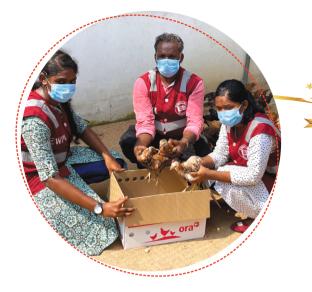

# GOATS AND CHICKENS DISTRIBUTION PROGRAMMES

Imagine their joy when they receive the goat!

£35/\$45 can provide a young goat for a family.

See the enclosed coupon for more details.

With your gift of  $\pounds 20/\$25$ , you can provide 5 chickens for a family.

It will provide for a family a continuing source of income. Families benefit from three types of production: first the eggs; second the many chicks the birds produce and third the meat, providing food security and improving rural livelihood.