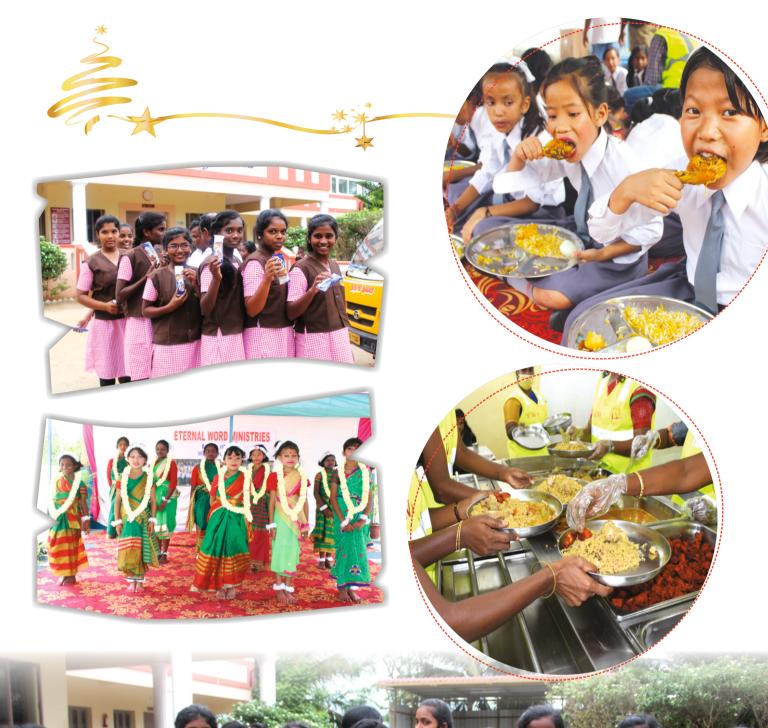

# What better gift could you give than to sponsor a child?

Eternal Word Ministries is working among the most vulnerable children in India and Nepal. Your sponsorship can dramatically change a child's life! It will help relieve its daily struggle with poverty and guide the child toward a happier and more productive future. Your investment spells hope, education, health care and, most important, sharing the love of Jesus.

This is a truly worthy cause: £20/\$30 per month will support a child who is in desperate need.

If you are interested in sponsoring a child, please fill in the enclosed coupon and send it back to our office address in France. You can also contact us by email to ewm@orange.fr . We will send you the child's details and sponsorship information.